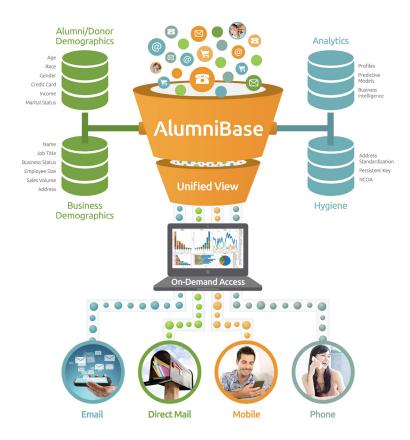

- Quickly access and leverage alumni or donor data across multiple channels on demand, without relying on your IT department
- See a complete view of your supporters and their transactional data through intuitive database access and analytics tools

## Plan, Execute, Analyze, and Enhance Your Campaigns

AlumniBase enables campaign management functionality at your fingertips.

- Run queries, segment lists, and deploy campaigns across multiple channels
- Include direct mail, email, telemarketing, point of sale, and online activity
- Feed results back into your database, and repeat your refreshed campaigns to help improve them over time
- Use the feature rich, customizable reporting system for a variety of analytical reports

## Create a Unified View with Our Scalable Database Solution

- Funnel your marketing efforts into one database that captures your alumni or donor data
- Compile contact information and donation history, while cleansing and enhancing data
- Create donor behavioral profiles to better segment your advertising message
- Access reports on the fly for quick (and more powerful) campaign insights